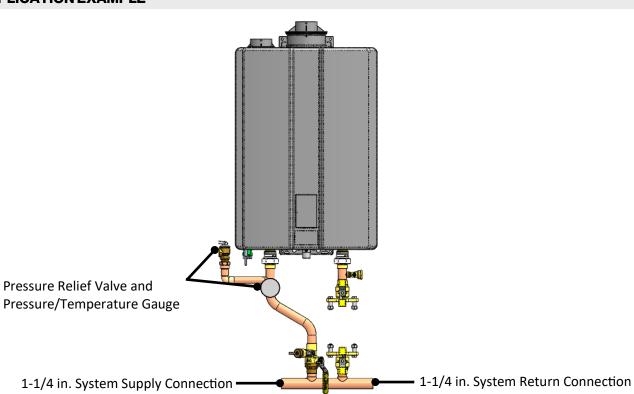

## SYSTEM APPLICATION EXAMPLE

1 in. CTS COPPER

4 in. (102 mm)

12 in. (305 mm)

20.05 in. (509 mm)