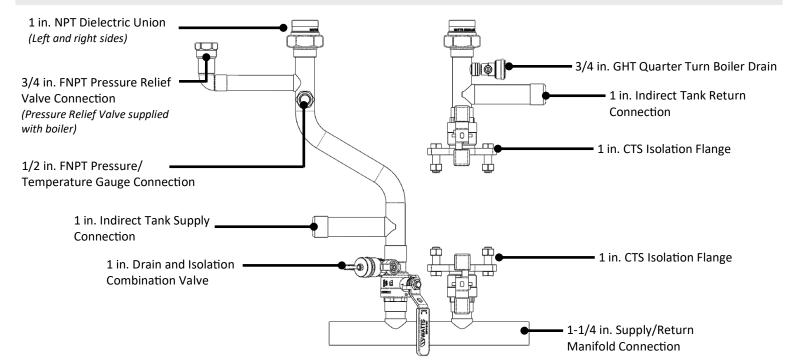

#### **CONNECTIONS**

## **DIMENSIONS AND WEIGHT WEIGHT** SIDE **FRONT** 7.0 lb (3.2 kg) 1 in. NPT DIELECTRIC UNION CONNECTION 9.449 in. (240 mm) 5.93 in. (151 mm) (QTY 2) 3/4 in. GHT BG-QT DRAIN 3/4 in. FNPT 1 in. CTS ISOLATION FLANGE 1 in. CTS COPPER 1/2 in. FNPT 19.49 in. 6.6 in. (495 mm) (168 mm)

1 in. CTS ISOLATION FLANGE

1-1/4 in. CTS COPPER