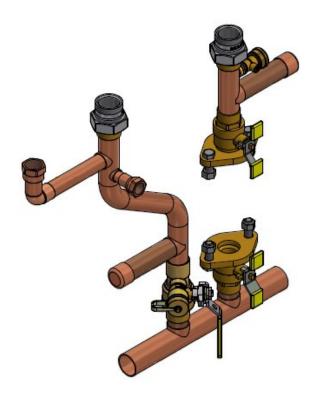

### **SPECIFICATIONS**

**Closely Spaced Tee** 

| PRIMARY-SECONDARY HEATING KIT |                                                                                                           |
|-------------------------------|-----------------------------------------------------------------------------------------------------------|
| Rinnai Part Number            | 807000213                                                                                                 |
| Applicable Boiler Models      | Heat-Only (Solo) Models:<br>i060S, i090S, i120S, i150s, IP060S, IP090S,<br>IP120S, IP150S, IP175S, IP199S |
| Material                      | Type L Copper                                                                                             |

#### **BENEFITS**

- Factory-built for quick field installation
- Designed specifically for Rinnai I-Series Boilers
- Offered as a boiler accessory for hydraulic separation
- Small footprint for easy installation
- Compact and lightweight (7.0 lb / 3.2 kg)

#### **HYDRAULIC SEPARATION**

A closely spaced tee is a hydraulic separator that separates the boiler loop from the central heating loop. Hydraulic separators allow for no pump curve matching or flow calculation and is ideal for multi-temperature and multi-zone systems. Examples include: